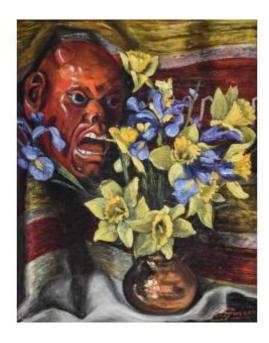

## Description

This oil painting, signed by E. Gassée, features an unconventional still life with blue irises and yellow daffodils in a vase, while a red devil mask peeks through the colorful draping. Circa 1950.Artist: E. Gassée.Signed in lower right.Medium: Oil on canvas.Condition: Very good condition.Dimensions: 50 x 40 cm. / 19 ¾ x 15 ¾ in.Frame: 61 x 51 cm. / 24 x 20 in. Gilt frame, very good condition.Free Shipping to Canada, US, UK & France.