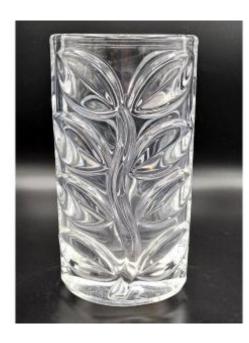

## Description

Superb Lorraine crystal vase from Vannes le Châtel, in a refined Art Deco style that is resolutely modern with its decoration of vertical, highly raised leafy branches. Signed Art Vannes France, this Lorraine crystal factory stopped producing under this brand in 1970 before doing so under the name Cristal de Sèvres and then for Daum. No chips or cracks to report, only scratches are to be noted under the base, due to use, nothing more normal. Weight: 2150 grams