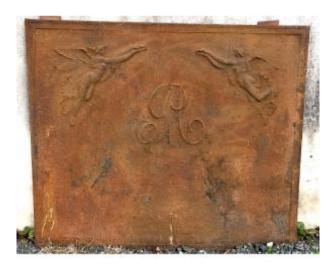

## Large Cast Iron Fireback With Central Monogram And Winged Women. Early 19th Century.

## Description

Large cast iron fireback with central monogram and winged women in the antique style, yet crowns on the two upper corners. Short expansion crack at the bottom center. France, early 19th century. Dimensions: (h)96 x 113cm.