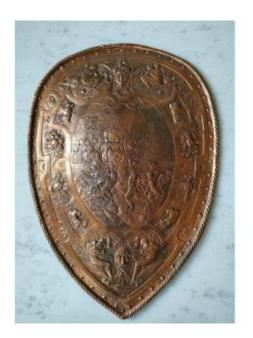

## Antique Replica Of Henry Ii's Shield

## Description

Large Renaissance style embossed copper ceremonial shield in the shape of a domed shield. Late 19th, early 20th century. 1:1 scale replica of Henry II's shield. Decorated with a battle scene in the center. The perimeter decorated with friezes of medallions, trophies of arms and foliage. Attachment system on the back so it can be fixed to the wall. Very good general condition. Beautiful decorative object.