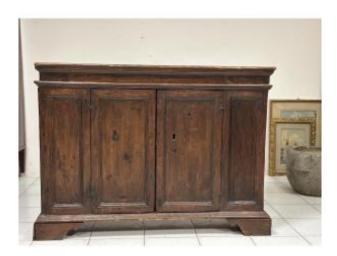

# Rustic Louis XIV Sideboard. Emilia Late 17th/early 18th Century

# Description

Rustic sideboard Louis XIV from the Emilian area Modena Bologna with two doors squared on the sides bracket feet built entirely in walnut Emilia Modena Bologna late 17th century early 18th century Measurements; L 108 / 48 / H 93Its authenticity is certified A sales invoice is issued Shipping throughout Europe do not hesitate to contact us We accept PayPal Visa Mastercard payment