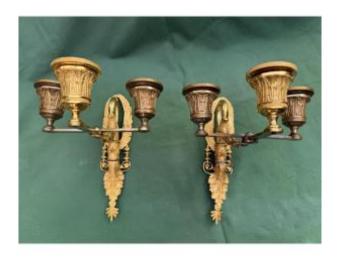

## Pair Of Empire Period Wall Lights In Gilt Bronze With Swan Necks

### Description

Very beautiful and astonishing pair of Empire period sconces in gilded bronze with swan neck decoration, Very beautiful craftsmanship. They have 3 bobeches each, the sconces are not electrified, they are in used condition, it will be necessary to have them restored and cleaned by a bronze professional, I note a trace of old restoration (see photos) Maximum height: 21cm Maximum width: 16cm Maximum depth: 19cm Shipping possible by colissimo in France and worldwide on request.