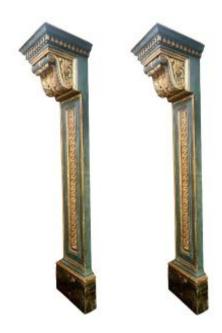

## Description

, 19th century. Elegant pair of wooden shelves, carved, painted and gilded, characterized by a refined classic decoration. Each element has a solid base, a shaft decorated with a golden interlacing motif on a dark green background and a capital richly carved with scrolls, floral elements and golden details. The upper part, decorated with a dentil frame, allows you to support large busts or vases. Dimensions: height: 184 cm - depth: 38 cm