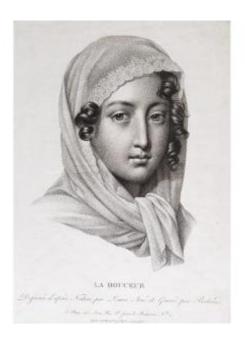

# Description

The sweetness, EtchingEmpire Periodengraving Drawn from Nature by Lemire Ainé and engraved by Bertrand.In Paris at Jean , St. Jean de Beauvais street n °1039 x 28 cmNo margins.Good condition. This work has been restored by aprofessional & accurate restorer.All our old prints are offered in good condition. When necessary, they have been restored by a professional restorer.