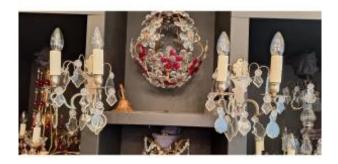

## Description

Beautiful pair of Louis XV style wall sconces in brass and nickel-plated bronze with two light arms. They are decorated with numerous crystal pendants. They are original and made in France in the 1900s/1920s. They have been restored and electrified to EEC standards. They can be viewed by appointment at the showroom in Brussels. Shipping possible in a secure transport box. Dimensions: Total height 32 cm - Total width 20 cm - depth 14 cm