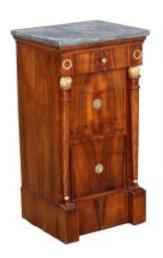

### Description

Pair of Empire period bedside tables, in walnut veneered in flamed striped walnut, have a small drawer under the top on the front, a door and a deeper drawer underneath. Plinth feet support the uprights, columns composed of a turned and carved torch in walnut with a golden flame, applications in chiseled and gilded bronze, tops in gray Bardiglio marble. Interior in walnut.