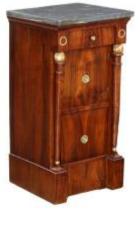

### Description

Pair of Empire period bedside tables, in walnut veneered in flamed striped walnut, have a small drawer under the top on the front, a door and a deeper drawer underneath. Plinth feet support the uprights, columns composed of a turned and carved torch in walnut with a golden flame, applications in chiseled and gilded bronze, tops in gray Bardiglio marble. Interior in walnut.