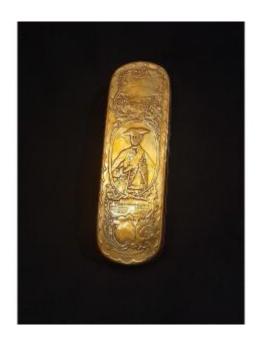

### Description

18th century German snuffbox in stamped brass and copper1st side: Oval portrait of Ferdinand, Duke of Brunswick, truncated at half-length, with in the upper cartouche a scene from the Battle of Minden - August 1, 17692nd side: Bust portrait of Frederick the Great in cuirass in a medallion, with the royal arms of Prussia below Identical model preserved in the collections of the Metropolitan Museum of New York, n/ 89.2.13Small wear