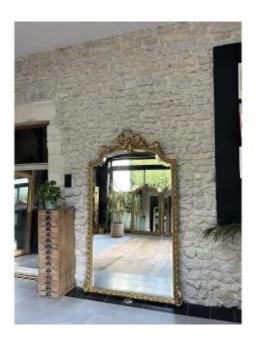

## Louis XVI Style Pediment Mirror, Late 19th-early 20th Century, 175.5cm/106.5cm

## Description

Louis XVI style pedimented mirror, late 19th-early 20th century, beveled and pitted glass, parquet flooring on the back, wood and plaster frame. Height at the pediment 175.5cm. Width between the pediments 106.5cm. More photos and details on request. Many antique mirrors available, contact me Delivery throughout France, the price is 100EUR and the delivery time is 2/4 weeks. Other countries on request.