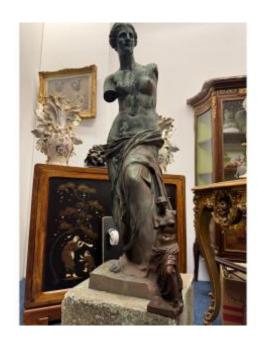

## Garden Bronze

#### 1 200 EUR

Period: 19th century

Condition: Etat d'usage

Material: Bronze

Width: 24

Height: 84

Depth: 20

### Description

This magnificent bronze statue represents the famous \*\*Venus de Milo\*\*, goddess of love and beauty in Greek mythology. The bronze, which has spent many years in a garden, has an \*\*exceptional patina\*\*, testifying to its history and exposure to the elements. This unique patina gives it a timeless charm and remarkable visual depth. In addition to the large statue, a \*\*small miniature version\*\* is offered as a gift with the purchase of the main piece. This delicate replica captures all the details of the original, allowing the finesse of the work to be admired in a more intimate format. A perfect set for lovers of art and mythology, combining elegance and history.