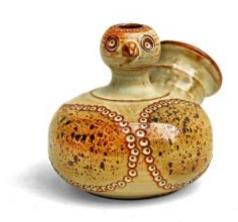

## Zoomorphic Vase By Dominique Pouchain (1956)

400 EUR

Signature: Dominique Pouchain (1956)

Period: 20th century

Condition: Très bon état

Material: Ceramic

## Description

?Zoomorphic vase in polychrome ceramic signed under the base Dominique Pouchain. Very good condition, dimensions: 17 cm long X 13 cm high X 13 cm wide. Dominique Pouchain, born in 1956, is a ceramic artist. He began his apprenticeship in 1973 in the workshop of his parents, Jacques and Rolande Pouchain, and is part of the lineage of sculptor ceramists. From utilitarian pottery he draws the essence of his forms. His work has a poetic character tinged with humor through the representation of a playful bestiary, a world that reassures him.