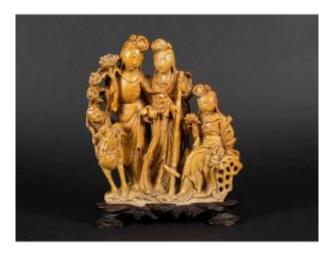

Group Of Women With Child, China, Soapstone, Early 20th Century.

## Description

This soapstone sculpture depicts a group of women in elegant robes accompanied by a child sitting on a mythical Qilin. The base is carved from wood. China, Qing Dynasty / Republic period, early 20th century. Height 21 cm, width 16.5 cm, depth 8 cm. Good condition, broken tip of the staff held by one of the women. Free shipping within the EU! I ship parcels by insured mail (DPD or DHL). All items are packaged very carefully. Payment by international bank transfer. I will issue a certificate of authenticity upon request.