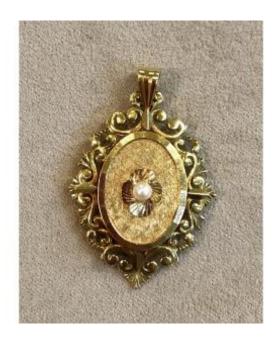

## Description

750? 18-carat gold 6.94 grs Finely crafted casserole dish, it has an oval shape framed by a delicate ornamental arabesque pattern. The center of the casserole dish is decorated with a textured medallion, highlighting a star pattern whose heart has a pearl. Shape: oval (length 3.7cm / width: 2.7cm) Hallmark: Eagle's head Ref: A32307 The price includes the cost of transport and insurance by declared value. International buyers please ask us