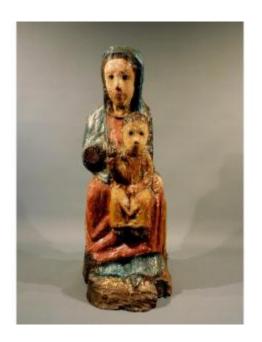

## Sedes Sapientiae Wooden 16th Century Haute Epoque Sculpture Virgin And Child

## Description

Sedes SapientiaeVirgin and Child carved in wood. The wooden sculpture is almost entirely covered with a linen base. A layer of plaster was applied to the linen base and painted. Height: 56cm. 16th century or earlier? Origin: Spain. Old restorations and repainting. See photos for the general condition of the sculpture.