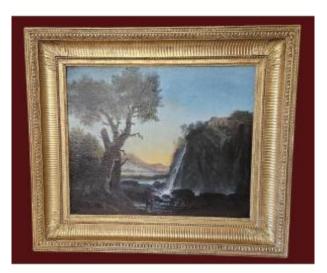

## The Tivoli Waterfalls Animated Landscape Of The 18th Century

## Description

Tivoli Waterfall animated landscape from the 18th centuryThe scene evokes the majestic and wild beauty of nature, with a contrast between the imposing tree, the dynamic waterfall and the character who seems to venture into it. The warm-hued sky could symbolize a moment of transition, between day and night