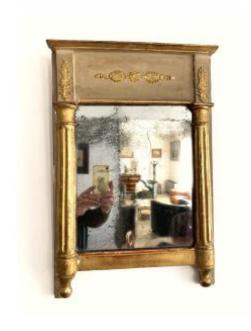

## Description

Empire period mirror with two columns and palmettes. Painted and gilded. Mercury mirror circa 1815 Presented in original condition. \*
Worldwide shipping \* \* Worldwide shipping \* \*
PAYMENT BANK TRANSFER \* \* Payment by bank transfer, check, PayPal or credit card \* Bank details Tel: France: 0681013179 Tel: