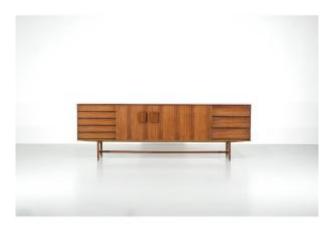

# Buffet "inger 250" By Inger Klingenberg For Fristho Franeker, 1960s

#### Description

Wooden sideboard model "Inger 250" with three doors and 8 drawers with a beautiful flamed finish and the same finish on the inside of the doors. Designed by Inger Klingenberg produced for Fristho, Netherlands in the 1960s. Designer -Inger Klingenberg. Producer - Fristho. Model -Inger 250. Production period - 1960s. Dimensions - Width 252 cm x Depth 43 cm x Height 83 cm. Materials - Wood. Color - Wood. Condition of the item, comments - Good condition, some scratches. Light wear consistent with age and use (see photos). If you have any further questions or need more photos, please do not hesitate to contact me. For a transport quote, please contact me.