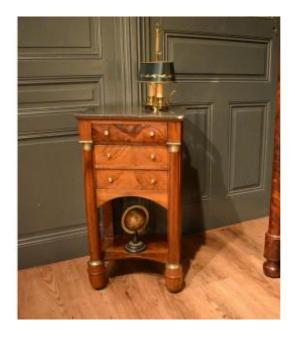

### Description

Empire bedside table in walnut and walnut veneer opening on the front by three drawers with small knobs, the front uprights are half detached columns decorated with bronzes. The top is in black marble The four legs are joined by a shelf in the lower part. This small piece of furniture has four sides. Space between the table and the door: 26/31 cm. Each request for information by email will be answered, please check spam messages.