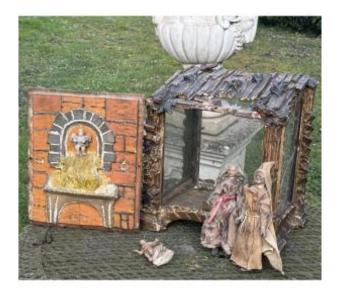

## Description

Antique nativity scene from the 18th century, composed of a stuccoed and gilded wooden structure, with a painted background. An angel carved in alabaster is integrated into the decor, bringing a precious touch to the whole. The characters, dressed in old fabrics, bear witness to the craftsmanship of the time. This nativity scene, probably of Italian origin, is weakened by time. Note: a glass is broken and the object has suffered from humidity,