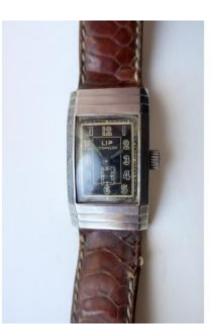

## Description

Rare rectangular LIP BESANCON watch, model T20, preceding the T18, 1930s. Black background, radium numerals and hands (phosphorescent, allowed to read the time at night), small off-center hand. Very beautiful case, uncommon, "stepped"; winder changed. Domed glass, (some scratches), rooster's foot bracelet. Numbered on the back 079572. I have owned this watch for over 30 years, it worked very well for years; I haven't worn it for a while, it has stopped and needs a service and a good cleaning. I am not a watch specialist, but I know that it is a nice and rare model... Dimensions = 20 mm x 35 mm x 8 mm; weight with the bracelet = 26 grams.