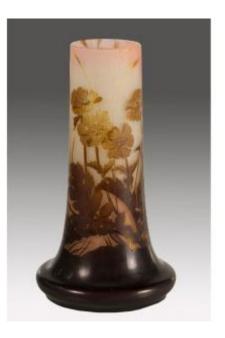

Vase. Glass. After émile Gallé (nancy, 1846-1904).

## Description

Vase. Glass. After Émile Gallé (Nancy, 1846-1904). Glass vase, in white, brown and gold tones, reproducing, both in technique and decoration, the famous Art Nouveau works of Émile Gallé, an artist internationally renowned both for his aesthetics and for his technical advances in glass ("enamel", "cameo", etc.). -Size: 15x15x28 cm