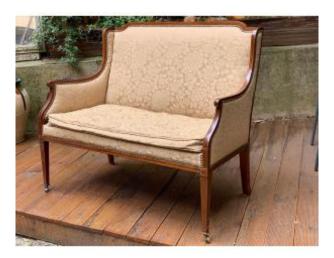

## Late 19th Century Bench, With Marquetry

## Description

Late 19th century bench with marquetryIn very good condition, completely redone upholstery, with marquetry.Period: Late 19th centurySize: Height: 90 cm, Width: 110 cmSold with invoicePersonal collection:Furniture can be viewed at our gallery in L'Isle-sur-la-Sorgue (France),on weekends, upon request at least the day before.Because the furniture is not on site.Shipping:Free in the region near the galleryor upon estimate for France and other countries.

## 750 EUR

Period : 19th century Condition : Très bon état Material : Wood marquetry Width : 110 cm Height : 90 cm