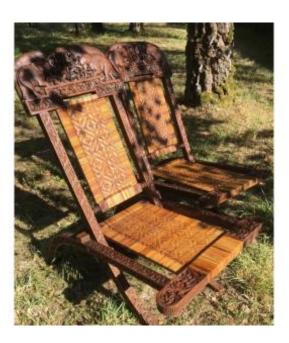

## Description

Beautiful pair of planter armchairs, in exotic wood carved with elephants on the back, flowers and scrolls on the entire structure, woven wicker seat decorated with diamonds and wicker shades, the caning has some losses and wear, good general condition these two armchairs are foldable with small wear and losses