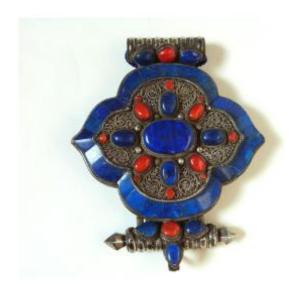

# Large Gau Reliquary Pendant In Silver, Lapis Lazuli And Himalayan Coral

## Description

Large pendant forming a reliquary box in solid silver and inlaid with Lapis Lazuli and red coral North India Tibet or Nepal first half of the 20th century rare for its size and the richness of its decoration of volutes surrounding cabochons and lapis and coral 2 crossed Vajras engraved on the back 415 grams like a much smaller pendant in a similar decoration was part of the Armen Petrossian collection dispersed at Pierre Bergé in 2020 all questions welcome