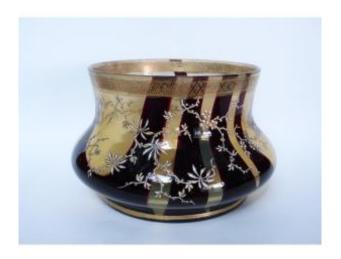

## Legras Mellerio Or Bohemian Enameled Glass Vase With Japanese-style Decoration

400 EUR

Period: 19th century

Condition : Bon état

Material: Glass

Diameter: 16 au col

Height: 12

## Description

Glass cup - vase with enamel decoration, work from the end of the 19th century in a Japanese style, interesting glass work in the style of Ernest Leveillé which can be attributed to the establishments of François Théodore Legras or Mellerio But also to Bohemian crystal works like Moser or Loetz, rare and in good condition, slight wear to the gilding