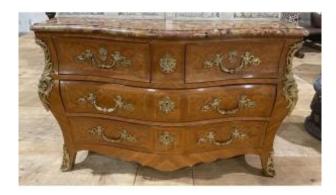

## Description

Large Louis XV style chest of drawers, 19th century. Chest of drawers in parquet veneer, gilt bronze ornaments and equipped with 2 small drawers in the upper part and 2 large ones in the lower part. Above a beautiful top in Aleppo Breccia marble. Dimensions: Width: 139 cm Height: 89 cm Depth: 67 cm The chest of drawers is in very good condition and dates from around 1880-1900.