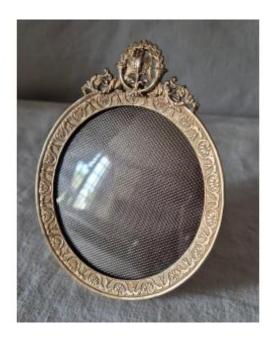

## Restoration Style Gilt Bronze Photo Frame With Convex Glass

160 EUR

Period: 19th century

Condition: Parfait état

Material: Bronze

Width: 11.5 cm

Height: 13.5 cm

## Description

This late 19th century frame is in a Restoration style and perfectly combines the decorative elements that suit it with its rounded shapes such as these swans with long necks, these cornucopias, these foliage and these rosettes... its original protective glass is convex. Dimensions for the photo 9 cm. Shipping in France and internationally contact me for terms