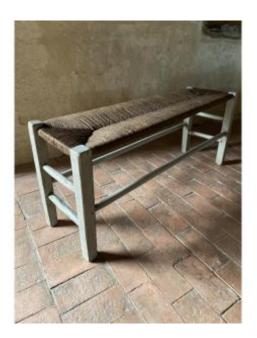

## Straw Bench And Patinated Woodwork (18th Century) Special Price Of The Day

## Description

Magnificent bench (formerly a fireplace bench from the south of France) dating from the 18th century in perfect condition, patinated woodwork and straw in perfect condition, which can also be used as a bed end. Special price of the day, take advantage of it (discount also on the entire site on request).