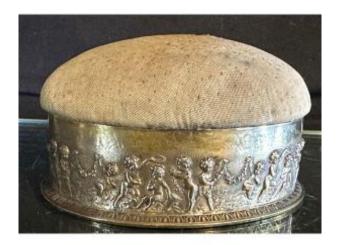

# Charming 19th Century Couture Pin Box With Rotating Frieze Of Children Playing Putti Louis XVI

### Description

Charming 19th century pin box. Brass structure decorated with a rotating frieze of young children (or putti) playing. Louis XVI style. Padded cotton top (with wear). Dimensions: Length: 10.3 cm. Width: 8.1 cm. Height: 5.9 cm max. IN VERY GOOD USED CONDITION: as in the photos. Shipping for France: EUR10 by Colissimo from La Poste. You can follow my Gallery to be informed of new products....