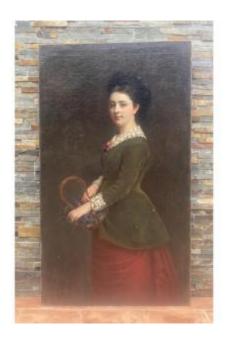

## Young Girl With A Basket Of Flowers

2 400 EUR

Signature: Emma Adèle Roslin

Period: 19th century

Condition : Très bon état Material : Oil painting

Width: 85 Height: 148

## Description

Large oil on canvas depicting a young girl placing a basket of flowers in her hand, work signed Emma Adele, genre painter and portraitist, born in Auxerre, died in Paris in 1883, student of Cogniet and Clinchamp, she made her debut at the 1847 salon, works at the museum of Roanne and Auxerre, possibility of framing