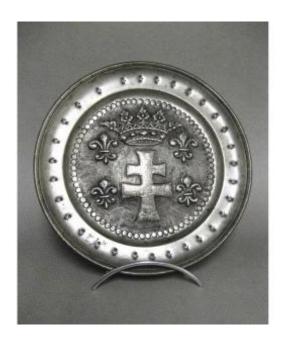

## Description

Pewter plate with embossed and chiseled decoration, with four fleurs-de-lis, Lorraine cross surmounted by a ducal crown, fleur-de-lis rim with initials MT M. Master potter's mark flower surmounted by the initials ILDE (to be identified). Late 18th or early 19th century. Good general condition with patina of use. Diameter 24 cm. - This item is for immediate purchase, payable by Paypal, we also accept bank transfer or French check. - We refuse sales by telephone, the sale will be made only by Email or request via the Proantic messaging system. - We ensure careful shipping of our items, with insurance and tracking. Shipping costs by colissimo for Europe Union20 e.