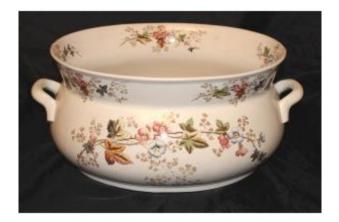

## Very Large English Earthenware Planter With Floral Decoration, Late 19th Century, Length: 53 Cm

480 EUR

Period: 19th century

Condition : Très bon état

Material: Earthenware

Length: 53 cm

Width: 31,5 cm

Height: 22,5 cm

## Description

Very large English earthenware planter with floral decoration, late 19th century, in very good condition. Oval shape with wide flared rim. 2 handles. Polychrome floral decoration with rosehip flowers all around and on the inside rim. Very fresh color. White background. Very good general condition. Height: 22.5 cm, Length: 53 cm, Width: 31.5 cm.