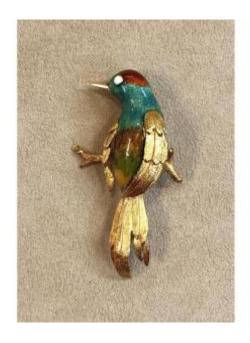

## Description

750? 18 carat gold11.60 grsEmailBird-shaped brooch, its body is enhanced with colored enamel, offering a harmonious gradient of blue, green and brown, which evokes the beauty of nature. The finely sculpted wings and tail bring a touch of realism and lightness. Hallmark: OwlDimensions: height: 5.7 cm / width: 3.1 cmRef: A32334The price includes the cost of transport and insurance by declared value.International buyers please ask us