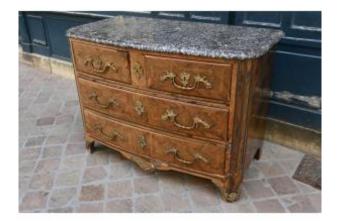

## Louis XIV Period Rosewood Chest Of Drawers

#### 2 250 EUR

Period: 18th century

Condition : A restaurer

Material: Wood marquetry

Length: 113

Height: 81

Depth: 59

## Description

Elegant and classic Louis XIV period chest of drawers in rosewood veneer opening with 4 drawers on three rows, the rounded uprights with brass fluting, with its marble and its chiseled and gilded bronzes from the period Work from the beginning of the 18th century Possibility of restoration in our workshop on estimate