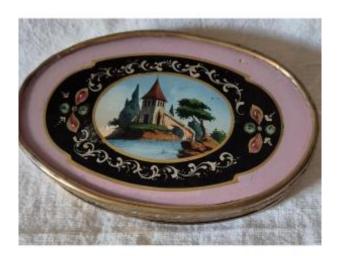

# Description

In this world of round candy boxes, here is finally an oval model. They were very fashionable in the first half of the 19th century and its romantic spirit, this spirit is also present in this painting fixed under glass representing a castle tower or a dovecote attached to a bridge in a lake landscape surrounded by conifers. This fixed under glass is circled with brass and the box is made of cardboard with a gilded and embossed edge. Shipping in France and internationally, contact me for terms and conditions