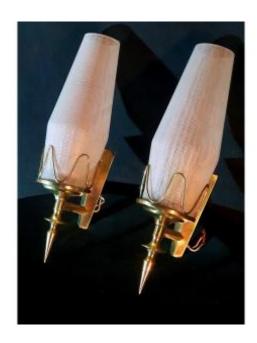

## Pair Of Arlus-style Gilt Bronze Wall Lights, Royère Design.

## Description

Pair of bronze and glass wall lights, 20th century, 1950s. Very beautiful pair of excellent quality in solid bronze gilded with fine gold with a wavy cord design evoking the work of Jean Royère. Beautiful geometric shaped fasteners concealing the electrical system in very good working order. Opaque glass tulips in excellent condition. Very beautiful pair, very chic and very elegant to position in symmetry in a very beautiful interior. Possibility of sending in France and worldwide by secure and insured package with order tracking. Invoice and certificate provided.