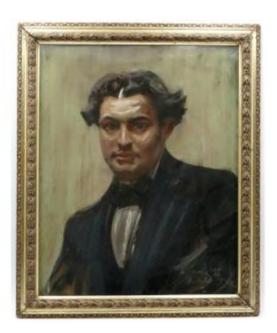

"friend Jean", Large Portrait Of A Man In Pastel On A Green Background, 1913.

## Description

Very beautiful portrait of a man in pastel. The great mastery of this technique by the artist who executed this portrait can give the impression of a gouache; here the pastel was applied in large flat areas, as if one wanted to give the impression of brushstrokes. The man represented on an almond green background is very realistic, the face is pleasant to look at, this painting gives off an interesting feeling of modernity. Original frame and glass, a signature at the bottom right to identify and a date, 1913 accompanied by a note "To my friend Jean". Please note: this painting is in very good general condition. Please look carefully at the photos. Dimensions on view: Height: 54.5 cm Width: 43 cm Total dimensions: Height: 65 cm Width: 53 cm Shipping costs for France (by tracked Colissimo) are 20 euros,