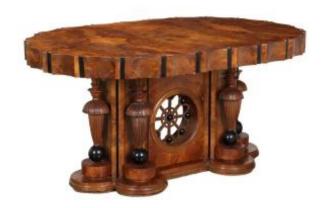

## Description

Art Deco table from the early 1900s. Oval in shape, the top is worked in segments along its entire circumference, with the insert of ebonized cylinders, the central support leg is made from a large panel with a perforated wheel in the center with spokes and ebonized spheres, on the sides three uprights per side, made of walnut, turned and carved with leafy tufts, resting on ebonized spheres. The entire surface is veneered in walnut root, with carved inserts in walnut and ebonized walnut. Small missing parts.