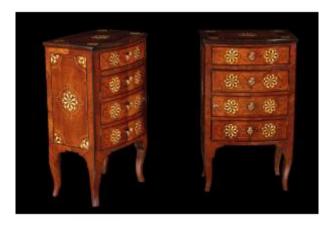

## Pair Of Lombard Bedside Tables

## Description

Pair of bedside tables, Lombard manufacture, second half of the 18th century. Wood, bronze and bone. Measures: cm. 76 x 45 x 33 cm. The two bedside tables are veneered in fine woods, including rosewood, maple and Indian walnut and inlaid with bone decorations, both on the front and on the sides of the furniture. The front conceals a drawer with hidden compartments; both the drawer and all the doors are decorated with bronze handles with putto heads.