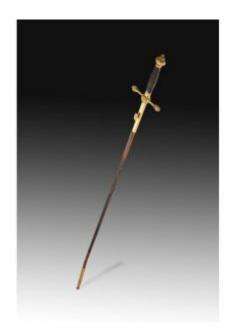

Rapier. Metal, Leather. Royal Factory Of Toledo, Circa Late 19th-20th Century.

400 EUR

Period : 19th century Condition : En l'etat

Material : Other

Width: 97 cm

## Description

Rapier. Metal, leather. Royal factory of Toledo, circa late 19th-20th century. Sword with baldric bearing the infantry emblem and simplified Spanish coat of arms on the other side, cap with monogram of King Alfonso XIII and wire cuff, fitted with a Toledo blade (bearing the inscription "Fca de Toledo") and a slightly curved leather/metal scabbard. Compare with the infantry officer's rapier model 1901. - Dimensions: 12x2x97 cm