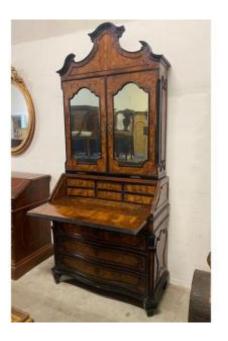

## Description

Lombardy Louis XV Trumeau. Milan early 18th century Period: Early 18th century Elegant Lombardy Louis XV Trumeau completely veneered in walnut root with ebonized mixtilinear frames moved on the front flap concealing with six moved drawers secret internal raised with two original Mercury glass doors internal inlay with floral motifs. Milan Louis XV early 18th century complete with all the locks and keys of the period completely authentic object without remakes and replacements measurements: 113 / D 53 / H 248 Its authenticity is certified a sales invoice is issued shipments throughout Europe do not hesitate to contact us We accept PayPal Visa Mastercard payment