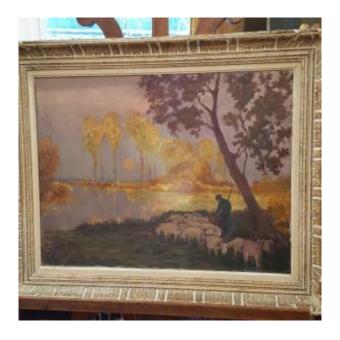

## Oil On Canvas Landscape Sheep

480 EUR

Period: 20th century

Condition: Prévoir restauration

Material: Oil painting

Length: 79 cm Height: 64 cm

## Description

Large oil on canvas, early 20th century. Charming scene, good touches and careful light work. Signature of the artist at the bottom: see the photo (to be deciphered). Cleaning is required, note a very small lack at the bottom right: see the photo. Sold with its frame. Dimensions: canvas alone: 65 cm by 50 cm with the frame; 79 cm by 64 cm