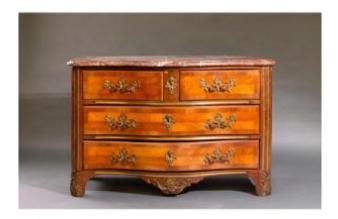

## Description

Chest of drawers, with a curved front, in violet wood veneer. It opens on the front with four drawers, on three rows, framed by rounded fluted brass uprights. Ornamentation of re-gilded chiseled bronzes, added such as pull handles, lock entries, shell lamp base, falls. Top of white veined red marble (accidents, losses, restorations). Stamp of François LIEUTAUD Regency period. Height: 84cm - Width: 128cm - Depth: 64cm