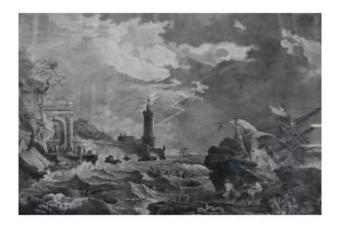

# Description

Drawing representing a shipwreck scene near a coast, large and beautiful drawing, well composed with many quality details, lighthouse, monuments to Antiquity, many characters, This pretty and classic drawing is attributable to Vernet, Lacroix de Marseille or their entourage 38 BY 54; it is presented framed, good condition, work from the end of the 18th or beginning of the 19th century