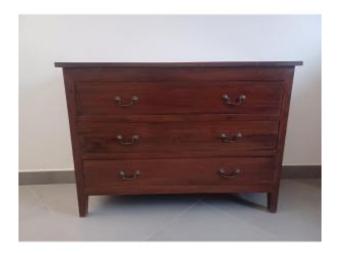

# Three-drawer Exotic Wood Chest Of Drawers

# Description

Exotic wood chest of drawers.

3 drawers with 2 bronze handles.

Note that there is a stain on the top, not very visible when viewed as a whole (see photo).

Shallow depth, ideal for fitting out.