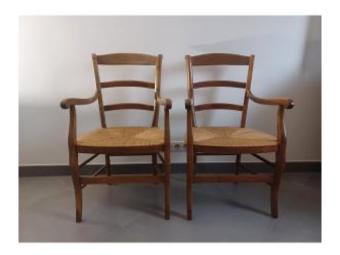

# Pair Of Cherry Wood Armchairs

## Description

Cherry wood armchairs with straw seats.

Louis Philippe style, backrest with three support bars.

There is a slight scratch on a strip under the seat as well as on the bottom of a backrest (see photos).