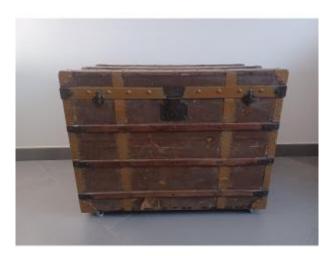

## Description

Large travel trunk mounted on wheels. Wood covered with brown fabric, metal handles and fittings. We do not have the corresponding key. Interior covered with paper.

The latter is torn in various places, a sign of its

many travels which makes it full of history.

The wheels are worn but functional (see photos).

Possibility of collection on site, or contact us for a possible shipment.

Dimensions -Weight: 14.8 kilograms per chair Height: 64 centimeters Height without wheels: 60 centimeters Width: 81 centimeters